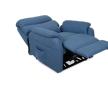

## Assisted lifting convenience dual-motor comfort.

300ez Two-Motor Lift is a strong, robust, near-Zero Wall lift chair mechanism with smooth and quiet operation. It features easy-to-use power motion control and has maximum seat elevation with superb stability from the full-recline to full-lift position.