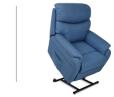

## Assisted lifting convenience dual-motor comfort.

300ez Two-Motor Lift is a strong, robust, near-Zero Wall lift chair mechanism with smooth and quiet operation. It features easy-to-use power motion control and has maximum seat elevation with superb stability from the full-recline to full-lift position.