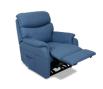

## Assisted lifting convenience dual-motor comfort.

300ez Two-Motor Lift is a strong, robust, near-Zero Wall lift chair mechanism with smooth and quiet operation. It features easy-to-use power motion control and has maximum seat elevation with superb stability from the full-recline to full-lift position.