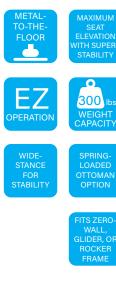

## Assisted lifting convenience dual-motor comfort.

300ez Two-Motor Lift is a strong, robust, near-Zero Wall lift chair mechanism with smooth and quiet operation. It features easy-to-use power motion control and has maximum seat elevation with superb stability from the full-recline to full-lift position.