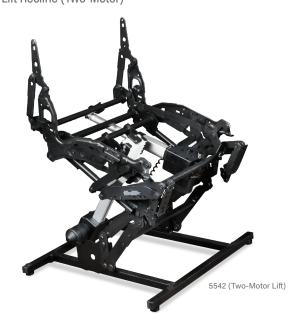

## Assisted lifting convenience dual-motor comfort.

300ez Two-Motor Lift is a strong, robust, near-Zero Wall lift chair mechanism with smooth and quiet operation. It features easy-to-use power motion control and has maximum seat elevation with superb stability from the full-recline to full-lift position.