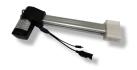

## LP Drive<sup>™</sup> Components

SMPS P/N 7720020001

Extension Cable (3 meters) 7720110001

US Cord (1.5 meters) P/N 7720200001

Australia P/N: 7720220001 EU P/N: 7720230001 UK P/N: 7720250001

Multiple Handset/Switch Options