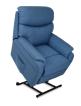

Lift Recline (One-Motor)

## More comfort - more lift support - more weight capacity.

360ez One-Motor Lift is a strong, robust, near Zero-Wall lift chair mechanism with maximum seat elevation for superb stability from the full-recline to full-lift position. This mechanism features smooth and quiet operation, along with dependable one-motor operation.