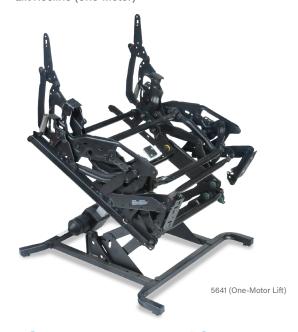

Lift Recline (One-Motor)

## More comfort - more lift support - more weight capacity.

360ez One-Motor Lift is a strong, robust, near Zero-Wall lift chair mechanism with maximum seat elevation for superb stability from the full-recline to full-lift position. This mechanism features smooth and quiet operation, along with dependable one-motor operation.