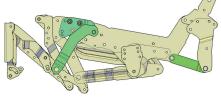

## **ALPHA LIFT TILT IN SPACE**

Lift Mechanism

2-Motor Version

1-Motor Adapter

## All the features you expect in a Tilt in Space Lift Mechanism plus MORE.

The Alpha Lift Tilt In Space Mechanism provides an ergonomically designed, stress-free position to reduce pressure on the neck, back, and legs. A raised footrest that is 2.37" (6.04 cm) above the standard lift in full-recline position – offering 5° greater seat pitch – enhances comfort for an improved sense of relaxation. With the power-only activation, users can stop the recline at their ideal position. The Alpha Lift Tilt In Space mechanism can also be combined with motorized headrest and lumbar options to offer superior support and relief when reading or watching TV.