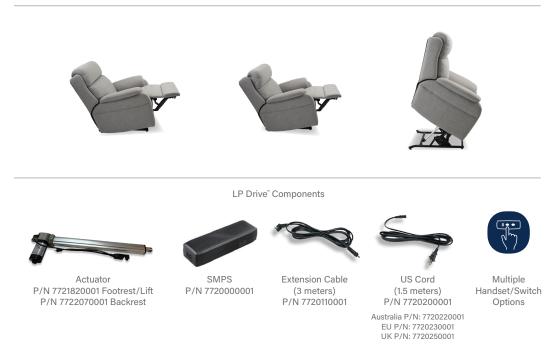

## All the features you expect in a Tilt in Space Lift Mechanism plus MORE.

The Alpha Lift Tilt In Space Mechanism provides an ergonomically designed, stress-free position to reduce pressure on the neck, back, and legs. A raised footrest that is 2.37" (6.04 cm) above the standard lift in full-recline position – offering 5° greater seat pitch – enhances comfort for an improved sense of relaxation. With the power-only activation, users can stop the recline at their ideal position. The Alpha Lift Tilt In Space mechanism can also be combined with motorized headrest and lumbar options to offer superior support and relief when reading or watching TV.