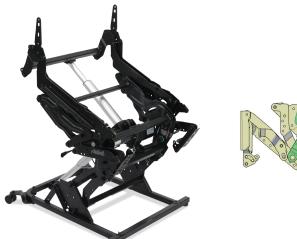

## **ALPHA LIFT TILT IN SPACE**

Lift Mechanism

2-Motor Version

1-Motor Adapter

## All the features you expect in a Tilt in Space Lift Mechanism plus MORE.

The Alpha Lift Tilt In Space Mechanism provides an ergonomically designed, stress-free position to reduce pressure on the neck, back, and legs. A raised footrest that is 2.37" (6.04 cm) above the standard lift in full-recline position – offering 5° greater seat pitch – enhances comfort for an improved sense of relaxation. With the power-only activation, users can stop the recline at their ideal position. The Alpha Lift Tilt In Space mechanism can also be combined with motorized headrest and lumbar options to offer superior support and relief when reading or watching TV.