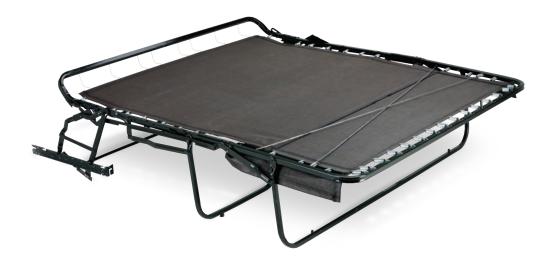

## Professional series – sofa sleeper system.

The ClassicPLUS sofa sleeper system provides enhanced support while sleeping and adds durability to the overall unit. Its dual one-piece round tubular legs allow the unit to be operated from the center or side position.