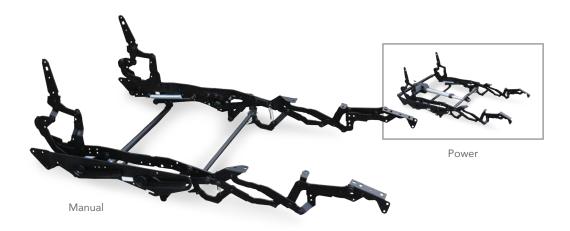

## Low-leg (2") wood-to-the-floor recliner mechanism.

The EasyCliner motion furniture mechanism is designed to offer maximum comfort and quality. It provides extended layout in the full-recline position and is an ideal companion for contemporary-style chairs with legs.