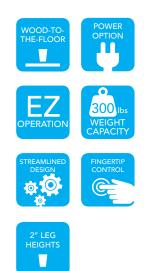

## Low-leg (2") wood-to-the-floor recliner mechanism.

The EasyCliner motion furniture mechanism is designed to offer maximum comfort and quality. It provides extended layout in the full-recline position and is an ideal companion for contemporary-style chairs with legs.