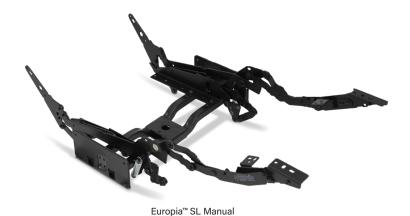

## Rela×Outdoors EUROPIA™ SL

Wood-to-the-Floor Mechanism

## Weatherproof outdoor recliner mechanism range.

The Relax Outdoors mechanism range allows popular home recliner mechanisms to function outside. Each mechanism undergoes a treatment process to ensure weatherproofing, and each offers smooth transitions from all available resting positions. They are a compact, highleg reclining mechanism featuring a hidden footrest that tucks under the seat for a stationary look. The slim profile is not only capable of motion but also has an ergonomic, well-balanced full-recline position that supposts up to 350 lbs.