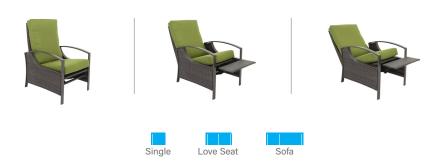

## Weatherproof outdoor recliner mechanism range.

The Relax Outdoors mechanism range allows popular home recliner mechanisms to function outside. Each mechanism undergoes a treatment process to ensure weatherproofing, and each offers smooth transitions from all available resting positions. They are a compact, highleg reclining mechanism featuring a hidden footrest that tucks under the seat for a stationary look. The slim profile is not only capable of motion but also has an ergonomic, well-balanced full-recline position that supposts up to 350 lbs.