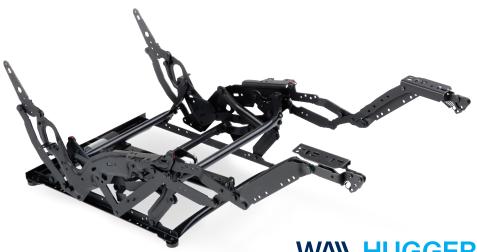

WALLHUGGER

## Metal-to-the-floor mechanism with Wall Hugger® technology.

EZPRO" PM is engineered to correspond to the same pivot points in the human body and reduces uncomfortable reclining gaps. It eliminates unrequired manual parts and allows the product to become more streamlined in the open and closed functionality.