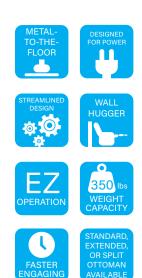

WALLHUGGER

## Metal-to-the-floor mechanism with Wall Hugger® technology.

EZPRO" PM is engineered to correspond to the same pivot points in the human body and reduces uncomfortable reclining gaps. It eliminates unrequired manual parts and allows the product to become more streamlined in the open and closed functionality.