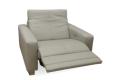

## Extra 6" (15 cm) contemporary deepseat recliner for modern furniture.

InNova® Deep Seat® is a new concept that allows motion features to be installed within modern deep-seated furniture. This mechanism is an innovative solution that will allow you to expand your designs to the next level of comfort and style.