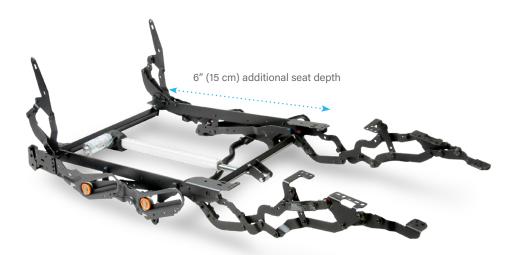

## InNova Deep Seat

3445 Wood-to-the-Floor Mechanism

## Extra 6" (15 cm) contemporary deepseat recliner for modern furniture.

InNova® Deep Seat® is a new concept that allows motion features to be installed within modern deep-seated furniture. This mechanism is an innovative solution that will allow you to expand your designs to the next level of comfort and style.