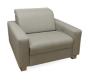

## Extra 6" (15 cm) contemporary deepseat recliner for modern furniture.

InNova® Deep Seat® is a new concept that allows motion features to be installed within modern deep-seated furniture. This mechanism is an innovative solution that will allow you to expand your designs to the next level of comfort and style.