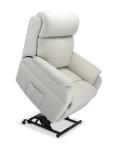

## All the features you expect in a CloudZero® Lift Mechanism plus MORE.

The Alpha 2-Motor CloudZero® Lift Mechanism provides an ergonomically designed, stress-free position to reduce pressure on the neck, back, and legs. A raised footrest that is 8.8" (22.3 cm) above the standard lift in full-recline position – offering 10° greater seat pitch – enhances comfort for an improved sense of relaxation. With the power-only activation, users can stop the recline at their ideal position. The Alpha 2-Motor mechanism can also be combined with motorized headrest and lumbar options to offer superior support and relief when reading or watching TV.