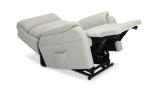

## All the features you expect in a CloudZero® Lift Mechanism plus MORE.

The Alpha 2-Motor CloudZero® Lift Mechanism provides an ergonomically designed, stress-free position to reduce pressure on the neck, back, and legs. A raised footrest that is 8.8" (22.3 cm) above the standard lift in full-recline position – offering 10° greater seat pitch – enhances comfort for an improved sense of relaxation. With the power-only activation, users can stop the recline at their ideal position. The Alpha 2-Motor mechanism can also be combined with motorized headrest and lumbar options to offer superior support and relief when reading or watching TV.