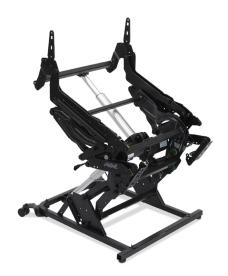

## **ALPHA 2-MOTOR CLOUDZERO®**

Lift Mechanism

## All the features you expect in a CloudZero® Lift Mechanism plus MORE.

The Alpha 2-Motor CloudZero® Lift Mechanism provides an ergonomically designed, stress-free position to reduce pressure on the neck, back, and legs. A raised footrest that is 8.8" (22.3 cm) above the standard lift in full-recline position – offering 10° greater seat pitch – enhances comfort for an improved sense of relaxation. With the power-only activation, users can stop the recline at their ideal position. The Alpha 2-Motor mechanism can also be combined with motorized headrest and lumbar options to offer superior support and relief when reading or watching TV.