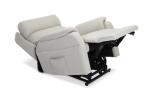

## All the features you expect in a CloudZero® Lift Mechanism plus MORE.

The Alpha 2-Motor CloudZero® Lift Mechanism provides an ergonomically designed, stress-free position to reduce pressure on the neck, back, and legs. A raised footrest that is 8.8" (22.3 cm) above the standard lift in full-recline position – offering 10° greater seat pitch – enhances comfort for an improved sense of relaxation. With the power-only activation, users can stop the recline at their ideal position. The Alpha 2-Motor mechanism can also be combined with motorized headrest and lumbar options to offer superior support and relief when reading or watching TV.