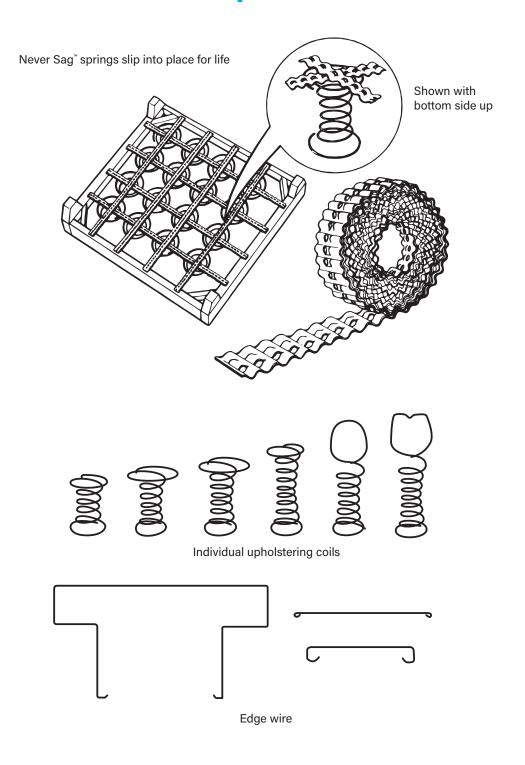

## Hand-tied coil seating system with Never Sag<sup>™</sup> webbing.

Leggett & Platt Hand-Tied Seating System components include:

- Never Sag<sup>®</sup> steel webbing provides resilient support for the coils: springs twist into the corrugations, eliminating the need for sharp Klinch-Its
- Complete selection of high-quality coil springs
- Twine for hand tie
- Border wire straightened-and-cut or pre-formed
- 3-prong wire clips and clip tools
- Wide selection of edge roll materials
- C-rings, hog rings, and ringing tools for attachment of edge rolls

## Hand-Tied Coil Seating System Components

800.888.4569 HFC@leggett.com LPHomeFurniture.com