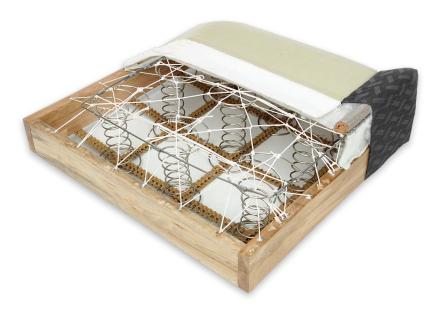

## **Hand-Tied Coil Seating System**

## Hand-tied coil seating system with Never Sag<sup>™</sup> webbing.

Leggett & Platt Hand-Tied Seating System components include:

- Never Sag<sup>®</sup> steel webbing provides resilient support for the coils: springs twist into the corrugations, eliminating the need for sharp Klinch-Its
- Complete selection of high-quality coil springs
- Twine for hand tie
- Border wire straightened-and-cut or pre-formed
- 3-prong wire clips and clip tools
- Wide selection of edge roll materials
- C-rings, hog rings, and ringing tools for attachment of edge rolls