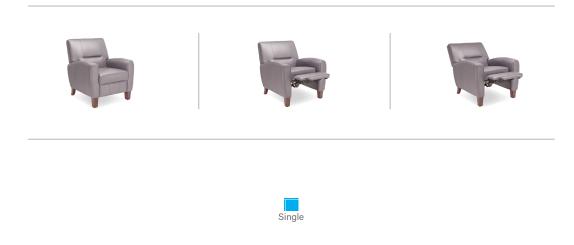

## Two-way, three-way, or motorized mechanism.

High Style" is a two-way, three-way, or motorized chair mechanism. It can open smoothly with a push on the arm and close with simple leg pressure, and its compact chassis is designed for a wide range of chair sizes.

Arm-mounting chassis – available in all sizes listed above.

800.888.4569 HFC@leggett.com LPHomeFurniture.com