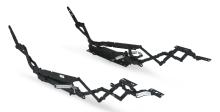

8550 3-Way Mechanism

8362 2-Way Mechanism

Motorized Mechanism

## Two-way, three-way, or motorized mechanism.

High Style" is a two-way, three-way, or motorized chair mechanism. It can open smoothly with a push on the arm and close with simple leg pressure, and its compact chassis is designed for a wide range of chair sizes.