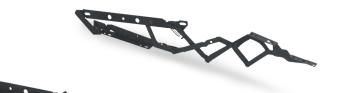

8550 3-Way Mechanism

8362 2-Way Mechanism

Motorized Mechanism

## Two-way, three-way, or motorized mechanism.

High Style" is a two-way, three-way, or motorized chair mechanism. It can open smoothly with a push on the arm and close with simple leg pressure, and its compact chassis is designed for a wide range of chair sizes.