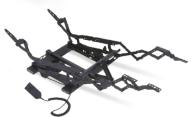

8550 3-Way Mechanism

8362 2-Way Mechanism

Motorized Mechanism

## Two-way, three-way, or motorized mechanism.

High Style" is a two-way, three-way, or motorized chair mechanism. It can open smoothly with a push on the arm and close with simple leg pressure, and its compact chassis is designed for a wide range of chair sizes.

WOOD-TO-THE-FLOOR I COMPACT CHASSIS BACKREST TENSION ADJUST EXCELLENT FOOTREST SUPPORT HIGH-LEG MECHANISM

| SEAT CUSHION WIDTH<br>REFERENCE CHART |                       |        |
|---------------------------------------|-----------------------|--------|
| PRODUCT<br>NO.                        | SEAT CUSHION<br>WIDTH |        |
|                                       | INCHES                | METRIC |
| 8362                                  | 20.875                | 53     |
| 8362                                  | 22.435                | 56,9   |
| 8550                                  | 20                    | 50,8   |
| 8550                                  | 22                    | 55,8   |
| 8550                                  | 23.5                  | 59,6   |
| 8550                                  | 25                    | 63,5   |