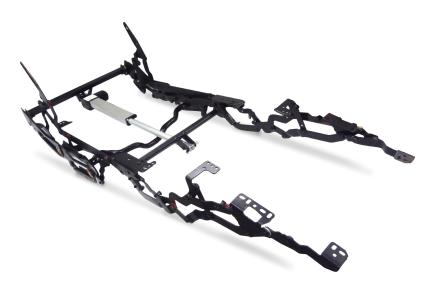

## The ultimate "enhanced comfort" wood-to-the-floor mechanism.

The InNova® CloudZero® stress-free wood-to-the-floor mechanism offers enhanced comfort through its full-recline seating position. This position gives users a zero-gravity feel for an improved sense of comfort.