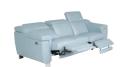

## Streamlined wood-to-the-floor power motion mechanism for less money.

InNova® PM+™ is a power motion mechanism that requires no manual parts and can effortlessly support 350 lbs. (158 kg). It features a faster-engaging response time compared to previous and current InNova® wood-to-the-floor mechanisms.