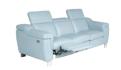

## Streamlined wood-to-the-floor power motion mechanism for less money.

InNova® PM+™ is a power motion mechanism that requires no manual parts and can effortlessly support 350 lbs. (158 kg). It features a faster-engaging response time compared to previous and current InNova® wood-to-the-floor mechanisms.