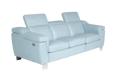

## Streamlined wood-to-the-floor power motion mechanism for less money.

InNova® PM+™ is a power motion mechanism that requires no manual parts and can effortlessly support 350 lbs. (158 kg). It features a faster-engaging response time compared to previous and current InNova® wood-to-the-floor mechanisms.