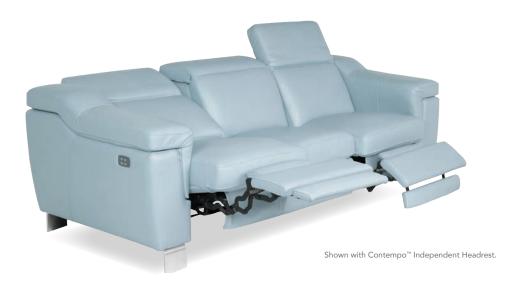

## Streamlined wood-to-the-floor power motion mechanism for less money.

InNova® PM+™ is a power motion mechanism that requires no manual parts and can effortlessly support 350 lbs. (158 kg). It features a faster-engaging response time compared to previous and current InNova® wood-to-the-floor mechanisms.