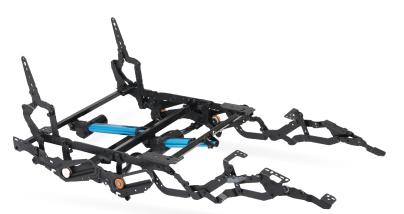

## Luxury automotive seating experience for motion furniture.

The InNova Viper Variable Pitch is a breakthrough in off-the-floor power mechanisms inspired by the same features found in luxury automobiles, including movements that provide the ultimate in comfort and functionality. The variable pitch position allows the occupant to tilt the seat and backrest as much as eight degrees if desired, while the full-recline position offers a near-flat layout.