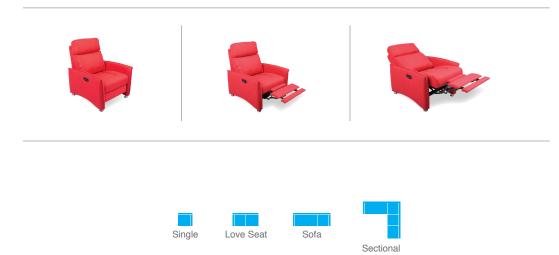

## Luxury automotive seating experience for motion furniture.

The InNova Viper Variable Pitch is a breakthrough in off-the-floor power mechanisms inspired by the same features found in luxury automobiles, including movements that provide the ultimate in comfort and functionality. The variable pitch position allows the occupant to tilt the seat and backrest as much as eight degrees if desired, while the full-recline position offers a near-flat layout.