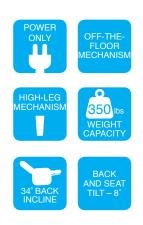

## Luxury automotive seating experience for motion furniture.

The InNova Viper Variable Pitch is a breakthrough in off-the-floor power mechanisms inspired by the same features found in luxury automobiles, including movements that provide the ultimate in comfort and functionality. The variable pitch position allows the occupant to tilt the seat and backrest as much as eight degrees if desired, while the full-recline position offers a near-flat layout.