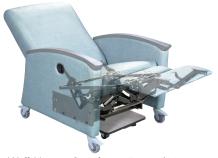

## Heavy-duty construction for superior performance.

The Patient's Choice Healthcare Mechanism Line, available for treatment chairs, rockers, and Wall Hugger furniture, offers geometrically balanced mechanisms to allow the occupant's weight to balance operation instead of springs. Its wide heavy-gauge links are designed for safety without pinch points.

Rocker option – #4154 No Trendelenburg option

Wall Hugger® option – #4304/8652 No Trendelenburg option

HANDLE OR CABLE RELEASE ACTIVATION

BUILT-IN, ELEVATED, MID-OTTOMAN

WELDED METAL CHASSIS FOR DURABILITY/ MOBILITY