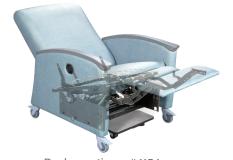

## Heavy-duty construction for superior performance.

The Patient's Choice Healthcare Mechanism Line, available for treatment chairs, rockers, and Wall Hugger furniture, offers geometrically balanced mechanisms to allow the occupant's weight to balance operation instead of springs. Its wide heavy-gauge links are designed for safety without pinch points.

Rocker option – #4154 No Trendelenburg option

Wall Hugger® option – #4304/8652 No Trendelenburg option

HANDLE OR CABLE RELEASE ACTIVATION

BUILT-IN, ELEVATED, MID-OTTOMAN

WELDED METAL CHASSIS FOR DURABILITY/ MOBILITY