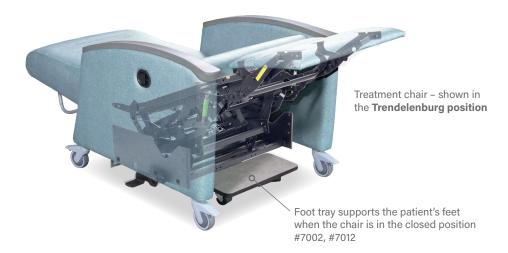

Rocker option – #4154 No Trendelenburg option

Wall Hugger® option – #4304/8652 No Trendelenburg option

HANDLE OR CABLE RELEASE ACTIVATION

BUILT-IN, ELEVATED, MID-OTTOMAN

WELDED METAL CHASSIS FOR DURABILITY/ MOBILITY

OPTIONAL FOOT TRAY

Leggett & Platt

800.888.4569 HFC@leggett.com LPHomeFurniture.com