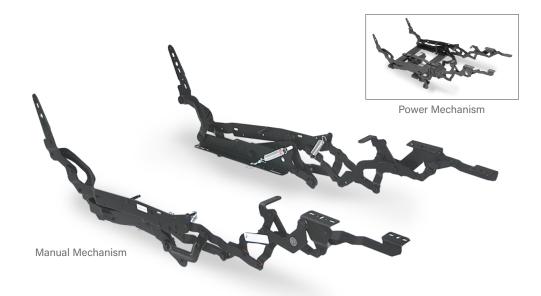

## **PRESTIGE PLUS**<sup>™</sup>

Wood-to-the-Floor Mechanism

## Innovative design for extra-deep seating.

Prestige Plus" is a three-way push-on-the-arm mechanism made for chairs with mid-leg applications (3" to 8" off the ground). Its innovative design allows for an extra-deep seat and provides excellent extension and elevation.