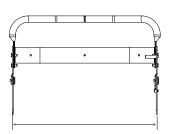

## **Backrest Mounting Dimensions**

|  | mm  | cm   | inches  |
|--|-----|------|---------|
|  | 390 | 39   | 15.3543 |
|  | 457 | 45.7 | 17.9921 |
|  | 587 | 58.7 | 23.1102 |
|  | 715 | 71.5 | 28.1496 |