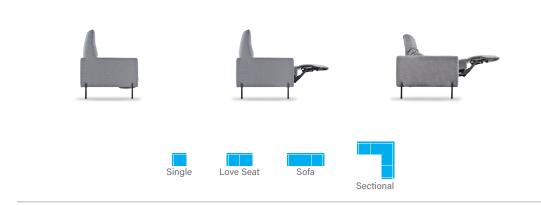

## **Total headrest comfort support for** slim backrests.

SlimTilt™ is an articulating headrest that allows the seat occupant to adjust headrest positions to the precise degree of comfort needed. SlimtTilt™ offers unrestricted increments and operates independently from other mechanisms in the furniture piece.



LP Drive<sup>™</sup> Components



Actuator P/N 7722350001



P/N 7720020001



Extension Cable (3 meters) 7720110001



US Cord (1.5 meters) P/N 7720200001

Australia P/N: 7720220001 EU P/N: 7720230001 UK P/N: 7720250001



AND POWER







## **Backrest Mounting Dimensions**

|  | mm  | cm   | inches  |
|--|-----|------|---------|
|  | 390 | 39   | 15.3543 |
|  | 457 | 45.7 | 17.9921 |
|  | 587 | 58.7 | 23.1102 |
|  | 715 | 71.5 | 28.1496 |



800.888.4569 HFC@leggett.com LPHomeFurniture.com