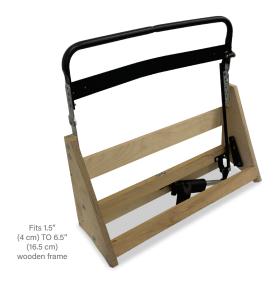

## **Total headrest comfort support for** slim backrests.

SlimTilt™ is an articulating headrest that allows the seat occupant to adjust headrest positions to the precise degree of comfort needed. SlimtTilt™ offers unrestricted increments and operates independently from other mechanisms in the furniture piece.

## **Backrest Mounting Dimensions**

|  | mm  | cm   | inches  |
|--|-----|------|---------|
|  | 390 | 39   | 15.3543 |
|  | 457 | 45.7 | 17.9921 |
|  | 587 | 58.7 | 23.1102 |
|  | 715 | 71.5 | 28.1496 |