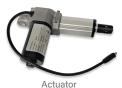

LP Drive<sup>™</sup> Components

Actuator P/N 7722350001

P/N 7720020001

Extension Cable (3 meters) 7720110001

US Cord (1.5 meters) P/N 7720200001

Australia P/N: 7720220001 EU P/N: 7720230001 UK P/N: 7720250001