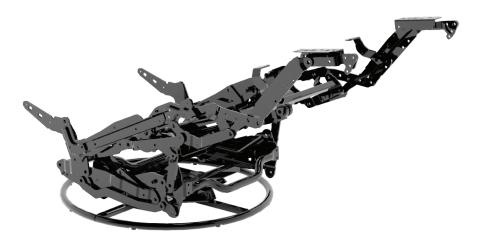

## **ST GLIDER CLOUDZERO®**

Metal-to-the-Floor Mechanism

## Smooth glider meets ergonomic CloudZero® position in this all-new mechanism designed for comfort.

The ST Glider CloudZero® is a metal-to-the-floor power-only mechanism with a smooth, continuous back-and-forth gliding motion. The CloudZero® position takes full-recline to a new level of comfort and relaxation with a 4.6" to 6" elevation over a standard full-recline mechanism. The design features an extended layout and improved linkages in high-stress areas while supporting up to 350 lbs. Headrest options are available.