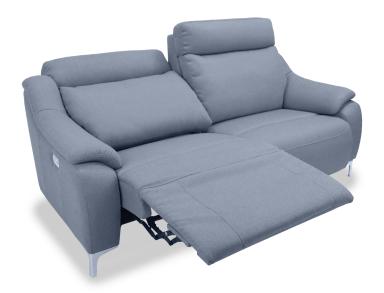

## **Suprema™ Gemini™ 2M**

Twin-Motor Comfort

## This outstanding motion furniture mechanism has been designed with contemporary furniture designers in mind.

The Suprema<sup>™</sup> Gemini<sup>™</sup> 2M allows the legrest to rise and the seat cushion to slide effortlessly forward, while the back of the seat goes into full-recline, all in close proximity to the wall. The transition between each seating positions is incredibly smooth and responsive.