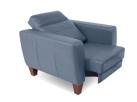

## **Suprema™ Gemini™ 2M**

Twin-Motor Comfort

## This outstanding motion furniture mechanism has been designed with contemporary furniture designers in mind.

The Suprema<sup>™</sup> Gemini<sup>™</sup> 2M allows the legrest to rise and the seat cushion to slide effortlessly forward, while the back of the seat goes into full-recline, all in close proximity to the wall. The transition between each seating positions is incredibly smooth and responsive.