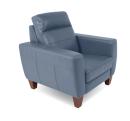

## **Suprema™ Gemini™ 2M**

Twin-Motor Comfort

## This outstanding motion furniture mechanism has been designed with contemporary furniture designers in mind.

The Suprema<sup>™</sup> Gemini<sup>™</sup> 2M allows the legrest to rise and the seat cushion to slide effortlessly forward, while the back of the seat goes into full-recline, all in close proximity to the wall. The transition between each seating positions is incredibly smooth and responsive.