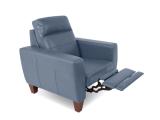

## **Suprema™ Gemini™ 2M**

Twin-Motor Comfort

## This outstanding motion furniture mechanism has been designed with contemporary furniture designers in mind.

The Suprema<sup>™</sup> Gemini<sup>™</sup> 2M allows the legrest to rise and the seat cushion to slide effortlessly forward, while the back of the seat goes into full-recline, all in close proximity to the wall. The transition between each seating positions is incredibly smooth and responsive.