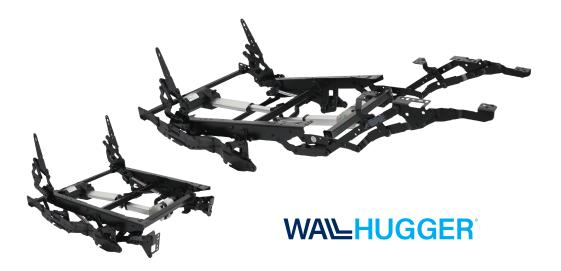

## SUPREMA® Pro Variable Pitch

Power Motion Wood-to-the-Floor Mechanism

## Taking wall clearance to the next level.

The Suprema® Pro Variable Pitch is a breakthrough in off-the-floor power mechanisms, inspired by the same features found in luxury automobiles. The variable pitch position allows the occupant to tilt the seat and backrest as much as eight degrees if desired, while the full-recline position offers a near-flat layout. All this combined with closer wall proximity while reducing the gap between the lumbar pillow and seat cushion in full recline.